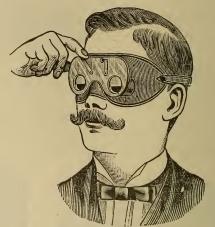

#### Hoodwinks.

Patent Hoodwinks, No. 112.

Hoodwink, No. 113.

Hoodwink, No. 114.

Hoodwink, made of satin, quilted, using a new mode of adjustment by which the eyes can be quickly uncovered or covered by doubling or undoubling the lower part, elastic band in back, very convenient; each ......

Hoodwink, Patent, producing same effect as Hoodwink No. 112, but having, in addition, colored lenses, whereby the candidate can distinguish objects dimly. By simply turning the thumb lever the wearer is in darkness, or at a given signal the two levers may be operated, and candidate restored to light; each...

ß 1 20

2 00